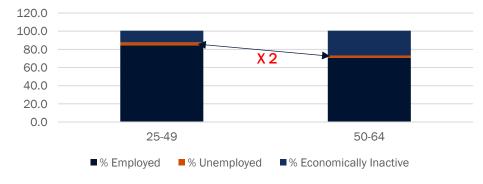

### **Statistics**

- 27.4% 50-64s economically inactive
- Only 12.8% 25-49s economically inactive
- OECD Estimate: 19% GDP per capita increase by providing more opportunities for older workers.
- Economically inactive workers who would like to work: >20% nationally, >50% London
- Older workers will also help address problems of retaining young people. (Ask McDonalds).
- McDonalds: 20% increase in customer satisfaction, 84% of customers liked it, positive impact on profits.& productivity