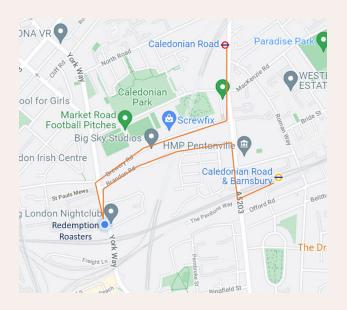

## Directions

The Training Centre is approximately a 10 min walk from **Kings Cross Station** or a 5-7 min walk from **Caledonian Rd** (Piccadilly Line) or **Caledonian Rd & Barnsbury** (Overground).

Alternatively, by bus, the **390** stops almost directly outside traveling in either direction on York way.

Redemption Roasters 9c York Way, London N7 9GY