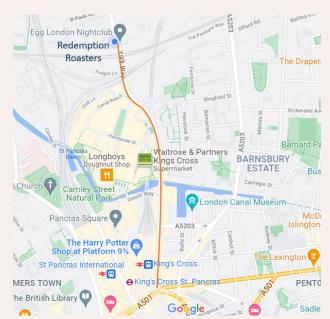

## Directions

The Training Centre is approximately a 10 min walk from **Kings Cross Station** or a 5-7 min walk from **Caledonian Rd** (Piccadilly Line) or **Caledonian Rd & Barnsbury** (Overground).

Alternatively, by bus, the **390** stops almost directly outside traveling in either direction on York way.

Redemption Roasters 9c York Way, London N7 9GY